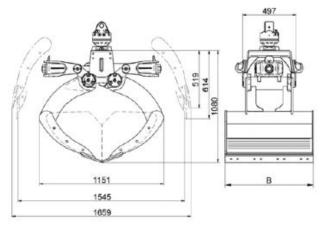

## **MAIN FEATURES**

VERIN : Ø80mm, ØTIGE 50mm, fitted as standard with pilot operated valve & integrated pressure . relief valve

260 bar working pressure, 320 bar maximum pressure

- **VERIN SUPPORTS** : Spherical graphite cast iron, with pin lock
- HANGERS: In special reinforced steel •
- AXLES : Forged steel .

- **BEARINGS** : Bronze with grease fittings •
- **CUTTING BLADES : HARDOX 400**
- **CLOSING FORCE : 28 kN**

| Serie<br>BPSU-R |             |               |                     |              |
|-----------------|-------------|---------------|---------------------|--------------|
| Туре            | Width<br>mm | Capacity<br>L | Teeth<br>(Optional) | Weight<br>Kg |
| BPSU250 R       | 570         | 250           | 5                   | 285          |
| BPSU300 R       | 670         | 300           | 5                   | 300          |
| BPSU400 R       | 820         | 400           | 7                   | 320          |
| BPSU450 R       | 920         | 450           | 7                   | 335          |
| BPSU500 R       | 1020        | 500           | 9                   | 350          |
| BPSU600 R       | 1220        | 600           | 9                   | 380          |