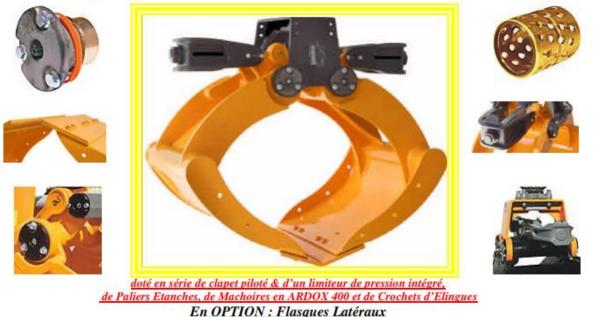

## **Universal reinforced Clamshell BPSU-R**

Reinforced Universal Clamshells for truck cranes, ideal for all types of work, digging trenches, transporting sand and other aggregates, bulky waste, tree trunks, pipes...

The BPSU-R series is a horizontal cylinder bucket, to minimise the height of the bucket, which offers a very good compromise between strength, weight and price. Using special steels and bronze bearings, these buckets have a very long life.

The universal series (BPSU-R) also has open shells on the sides, which makes it ideal for handling long materials (trunks, pipes, etc.)

## **MAIN FEATURES**

VERIN : Ø80mm, ØTIGE 50mm, fitted as standard with pilot operated valve & integrated pressure . relief valve

260 bar working pressure, 320 bar maximum pressure

- **VERIN SUPPORTS** : Spherical graphite cast iron, with pin lock
- HANGERS: In special reinforced steel •
- AXLES : Forged steel .

- **BEARINGS** : Bronze with grease fittings •
- **CUTTING BLADES : HARDOX 400**
- **CLOSING FORCE : 28 kN**

| Serie<br>BPSU-R |             |               |                     |              |
|-----------------|-------------|---------------|---------------------|--------------|
| Туре            | Width<br>mm | Capacity<br>L | Teeth<br>(Optional) | Weight<br>Kg |
| BPSU250 R       | 570         | 250           | 5                   | 285          |
| BPSU300 R       | 670         | 300           | 5                   | 300          |
| BPSU400 R       | 820         | 400           | 7                   | 320          |
| BPSU450 R       | 920         | 450           | 7                   | 335          |
| BPSU500 R       | 1020        | 500           | 9                   | 350          |
| BPSU600 R       | 1220        | 600           | 9                   | 380          |