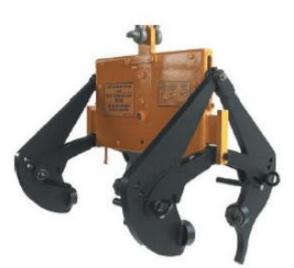

## **Edge Clips & Dividers**

The PABS 239 can be used to easily handle lane dividers and other precast concrete elements.

The closing kinematics of the claws on

the load is controlled automatically by the traction of the load. When the load is placed on the ground and the traction is released, the clamp is released.

The load holding jaws are made of diamond hard metal.

- The range of apertures allows a wide variety of items to be taken.

| Туре           | Grip Width A<br>(mini-maxi) | Weight | Capacity in Kg | Public Price in €<br>excl. |
|----------------|-----------------------------|--------|----------------|----------------------------|
| PABS 239-6/10  | 100-300                     | 150    | 6580           | Consult us                 |
| PABS 239-12/24 | 285-400                     | 140    | 6580           |                            |