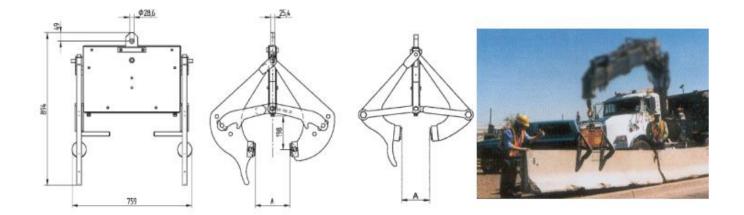

## **Edge Clips & Dividers**

The PABS 239 can be used to easily handle lane dividers and other precast concrete elements.

The closing kinematics of the claws on

the load is controlled automatically by the traction of the load. When the load is placed on the ground and the traction is released, the clamp is released.

The load holding jaws are made of diamond hard metal.

- The range of apertures allows a wide variety of items to be taken.

| Туре           | Grip Width A<br>(mini-maxi) | Weight | Capacity in Kg | Public Price in €<br>excl. |
|----------------|-----------------------------|--------|----------------|----------------------------|
| PABS 239-6/10  | 100-300                     | 150    | 6580           | Consult us                 |
| PABS 239-12/24 | 285-400                     | 140    | 6580           |                            |